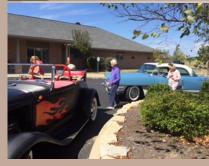

## 1950's, Cruise In, Sock Hop

Be here September 16 for this years 1950's fun!

If you would like to walk with our team please register at www.alz.org/cincinnati Just register online and add yourself to our Bickford team.

**BABY PICTURE DAY50's** Day- Happy Days Theme Car cruise In-OS Photo's w/props 2p Sock Hop/Skit performed by staff 3p Malts&Shakes-B

Eat an Apple Day 10:30a Walk in garden-OS 1:30p Bingo-Cm 3p Apple Games& Muffins 7p OSU tailgate-Act≠