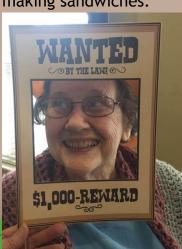

## Bickford of Mission Springs

Above: Jan and Fern making tea towels. Below: Francis wanted by the law on Western Day. Right: Betty, Loretta and Helen Faye making sandwiches.

Thank you to all of the residents who helped make 200 sandwhiches for our local Salvation Army. The sandwhiches were delivered to the homeless throughout Kansas City.