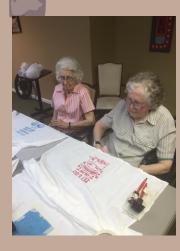

## Bickford of Mission Springs

Above: Jan and Fern making tea towels. Below: Francis wanted by the law on Western Day. Right: Betty, Loretta and Helen Faye making sandwiches.

Thank you to all of the residents who helped make 200 sandwhiches for our local Salvation Army. The sandwhiches were delivered to the homeless throughout Kansas City.