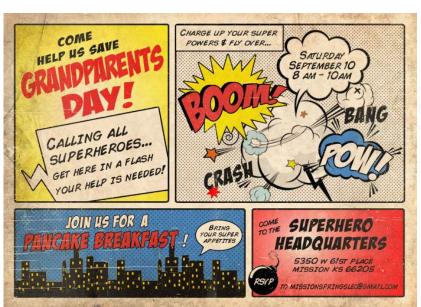

We would like to invite you to Bickford on September 10th as we celebrate our real life "Super Heros"—our Grandparents! Please join us for our **Grandparents Day** Pancake Breakfast at 8am. We will have all the pancake fixin's, we just need YOU help us honor our favorite Grandparents.