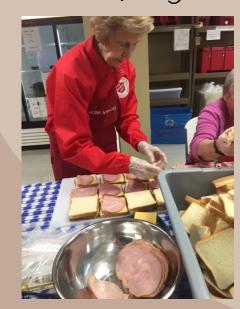

## Bickford of Mission Springs

Above: Jan and Fern making tea towels. Below: Francis wanted by the law on Western Day. Right: Betty, Loretta and Helen Faye making sandwiches.

Thank you to all of the residents who helped make 200 sandwhiches for our local Salvation Army. The sandwhiches were delivered to the homeless throughout Kansas City.