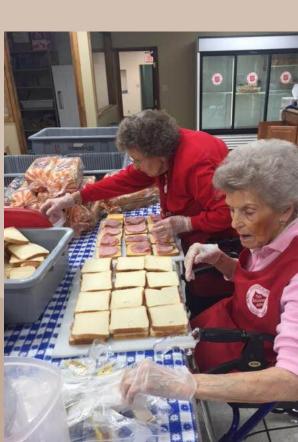

## Bickford of Mission Springs

Above: Jan and Fern making tea towels. Below: Francis wanted by the law on Western Day. Right: Betty, Loretta and Helen Faye making sandwiches.

Thank you to all of the residents who helped make 200 sandwhiches for our local Salvation Army. The sandwhiches were delivered to the homeless throughout Kansas City.