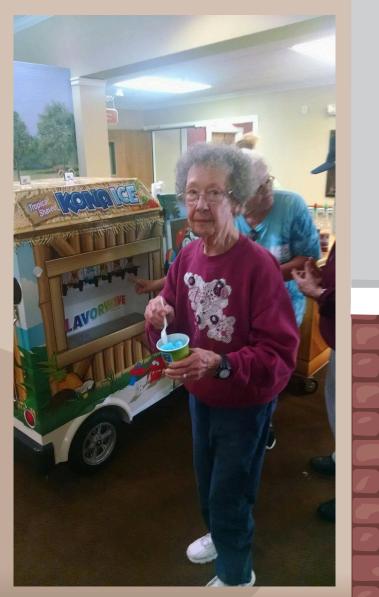

Please be on the lookout for the date of our next Family Council Meeting in September.

friends! Monday, August 22 at 6pm is join us! photos from July's Family BBQ. It was a great turnout the heat to man the grill!