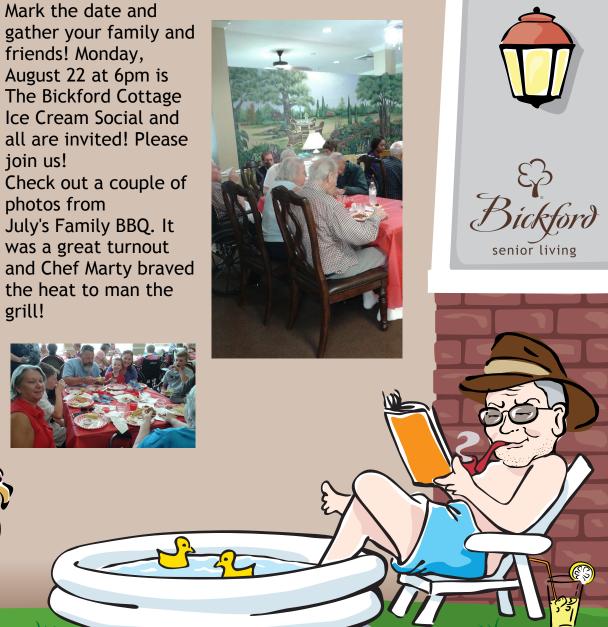

Please be on the lookout for the date of our next Family Council Meeting in September.

friends! Monday, August 22 at 6pm is join us! photos from July's Family BBQ. It was a great turnout the heat to man the grill!