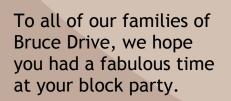

We enjoyed having you and we look forward to having everyone back next year!

The summer solstice The summer solstice occurs when the tilt of occurs during a a planet's semi-axis, in hemisphere's summer. This is the northern either northern or southern hemispheres, solstice in the is most inclined northern hemisphere toward the star that it and the southern solstice in the orbits. Earth's southern hemisphere. maximum axial tilt toward the sun is  $23^{\circ}$ Depending on the shift of the calendar, the 26'. This happens twice each year (once summer solstice in each hemisphere), occurs some time at which times the between June 20 and Sun reaches its highest June 22 in the northern hemisphere position in the sky as seen from the north or and between the south pole.