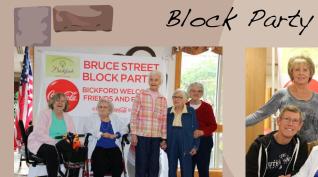

We enjoyed having you and we look forward to having everyone back next year!

The summer solstice The summer solstice occurs when the tilt of occurs during a a planet's semi-axis, in hemisphere's summer. This is the northern either northern or southern hemispheres, solstice in the is most inclined northern hemisphere toward the star that it and the southern solstice in the orbits. Earth's southern hemisphere. maximum axial tilt toward the sun is  $23^{\circ}$ Depending on the shift of the calendar, the 26'. This happens twice each year (once summer solstice in each hemisphere), occurs some time at which times the between June 20 and Sun reaches its highest June 22 in the northern hemisphere position in the sky as seen from the north or and between the south pole.