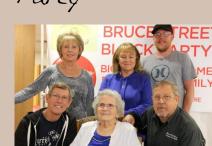

We enjoyed having you and we look forward to having everyone back next year!

The summer solstice The summer solstice occurs when the tilt of occurs during a a planet's semi-axis, in hemisphere's summer. This is the northern either northern or southern hemispheres, solstice in the is most inclined northern hemisphere toward the star that it and the southern solstice in the orbits. Earth's southern hemisphere. maximum axial tilt toward the sun is  $23^{\circ}$ Depending on the shift of the calendar, the 26'. This happens twice each year (once summer solstice in each hemisphere), occurs some time at which times the between June 20 and Sun reaches its highest June 22 in the northern hemisphere position in the sky as seen from the north or and between the south pole.