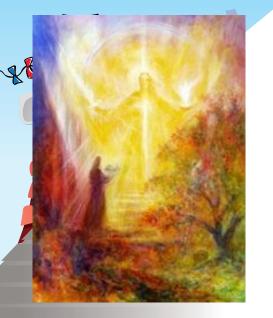

## Family Day

Please join us on Saturday, June 18th at 2:00 pm for family day. We will be having a world traveled artist by the name of David Newbatt painting for us. David works in a wide variety of mediums, mainly using either watercolors, pastels or acrylics. His paintings include a wide range of landscapes, and many works illustrating the festivals and seasons. In addition to all this, he is a prolific mural painter. The painting to the left is called "Autumn Imagination". If you would like to see more of his work you can Google his name and click on "images". His work is absolutely beautiful and we feel very fortunate to have him visiting Bickford so lets give him a full house!!