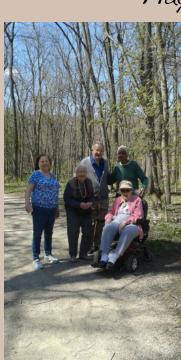

May 2016!

The days are getting warmer and the outdoors is calling! Strollers Club is taking to the road! Look for our trips to Glenn Oak Park and the Peoria Zoo.

The Riverfront Museum has a Prohibition in Peoria display that we'll be checking out. Several musicians will be visiting this month, including Barry Cassano. He'll be tickling the ivories during our Mother's Day Reception. Please look for the date & invite your friends and family to enjoy it with us.