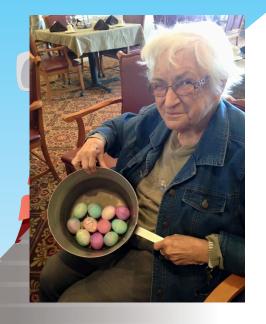

### March Highlights!

Some of our favorite activities last month included: -Casino Day -St. Patrick's Day -Foot Spa with Friends -Decorating Easter Eggs -Parachute Ball and Stories with Kid's Inc. Preschoolers