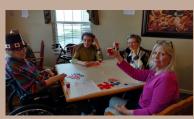

Celebrating National Pig Day during Bingo with Piggy Cupcakes made by one of our cooks (Autumn).

Jeff Cline one of our Bickford Family Members dancing with the residents of Mary B's, they had such a great time and thanks to Jeff for putting those smiles on their faces