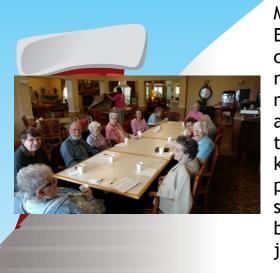

Pictured on left is from the Casino Day with everyone taking shots of Root Beer and winning chips to buy their prizes. Below is an outing to Lee's Chicken, everyone nad a good time and it also brought back some fond memories.