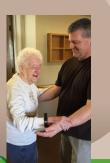

Pictured on left is from the Casino Day with everyone taking shots of Root Beer and winning chips to buy their prizes. Below is an outing to Lee's Chicken, everyone nad a good time and it also brought back some fond memories.