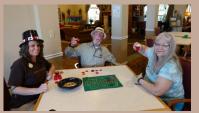

Celebrating National Pig Day during Bingo with Piggy Cupcakes made by one of our cooks (Autumn).

Jeff Cline one of our Bickford Family Members dancing with the residents of Mary B's, they had such a great time and thanks to Jeff for putting those smiles on their faces