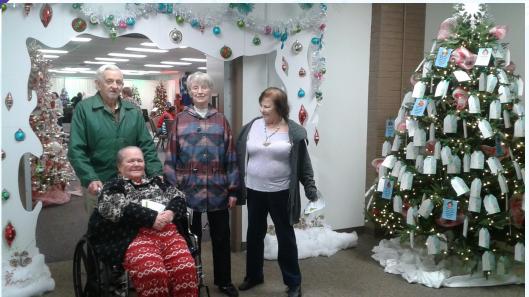

## A Peek Back At December! Lots Of Kids! Lots Of Joy!

January's a chance to catch a breath and slow the pace after the breakneck speed of the Holidays! Of course, there are still things happening here at Bickford. Everyone is having fun working on the Linus Blankets for the **Crittenton Crisis** Nursery, so that project will continue in January. This month we'll check out the Gypsy Coed display at The Riverfront museum. The original Silver Streak, a 1926 Model T Ford is part of the display!