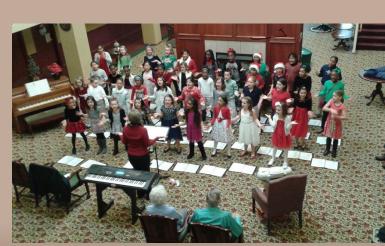

## A Peek Back At December! Lots Of Kids! Lots Of Joy!

January's a chance to catch a breath and slow the pace after the breakneck speed of the Holidays! Of course, there are still things happening here at Bickford. Everyone is having fun working on the Linus Blankets for the **Crittenton Crisis** Nursery, so that project will continue in January. This month we'll check out the Gypsy Coed display at The Riverfront museum. The original Silver Streak, a 1926 Model T Ford is part of the display!