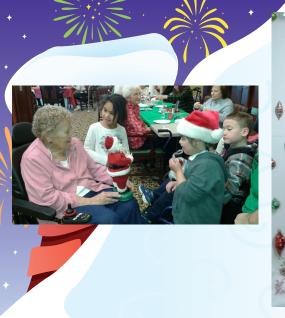

## A Peek Back At December! Lots Of Kids! Lots Of Joy!

January's a chance to catch a breath and slow the pace after the breakneck speed of the Holidays! Of course, there are still things happening here at Bickford. Everyone is having fun working on the Linus Blankets for the **Crittenton Crisis** Nursery, so that project will continue in January. This month we'll check out the Gypsy Coed display at The Riverfront museum. The original Silver Streak, a 1926 Model T Ford is part of the display!