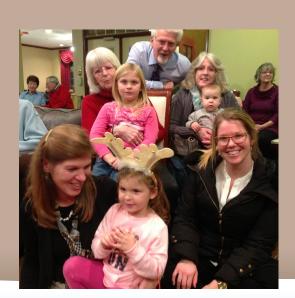

## Family Christmas Party 2015 Smiling Christmas Happy Families

A New Years Eve celebration will conclude our holiday festivities. Lee Piper, a singer-guitar player will entertain Residents and visitors December 31 @ 6:30. Join us for some bubbly & snacks!

A merry time was had by all at the **Bickford Family** Christmas party!

Hors d'oeuvres by Chef Deb were a huge hit as were the singers led by our own Director's husband Don.

We will continue our lunch outings on permitting. This 12/8- Red Lobster