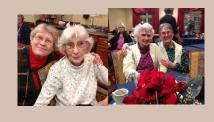

A merry time was had by all at the **Bickford Family** Christmas party!

Hors d'oeuvres by Chef Deb were a huge hit as were the singers led by our own Director's husband Don.

We will continue our lunch outings on permitting. This 12/8- Red Lobster