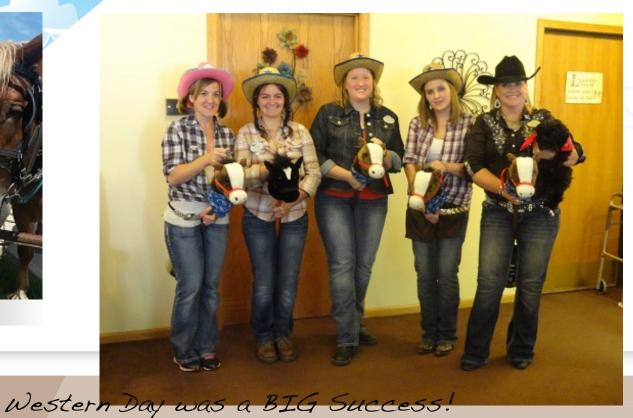

Below Flora & Wilbur celebrate their 70th wedding anniversery!

Burlington

Julie Dodson has won When Julie and our first Bickford Craig find some free Family Member time, you can find Spotlight Award. We them on the open want to thank her for road enjoying their all of her hard work new motorcycle. that she puts in at Julie is one that Bickford. She has always has a smile really stood out the on her face and last month with brings happiness to coming up with some her residents fun ideas and crafts everyday. Good job for the Mary B's unit. Julie has been with us and congratulations for six months and has Julie!!! been training to become a CMA in the Assisted Living side of the branch. When Julie is not working, you can find her spending time with her husband (Craig) and her "six-pack." They love the great outdoors and heading to the river.