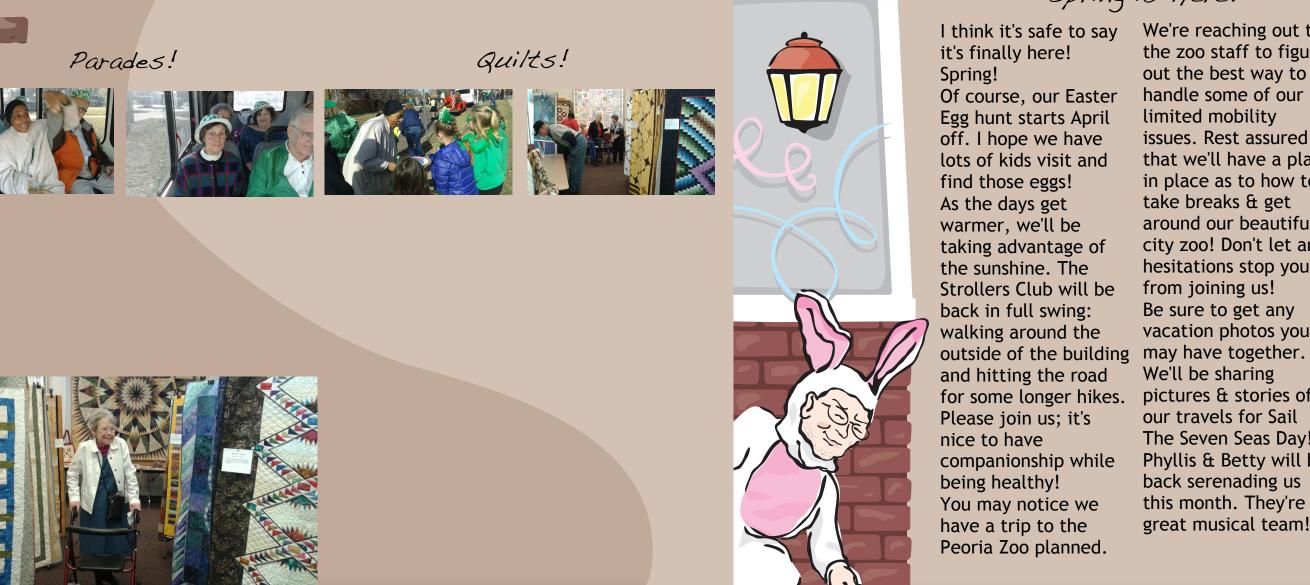

So many of you enjoy getting out in the sunshine as the days get warmer. We'll try to take advantage of the weather and plan more outings.

Some of the ideas folks have shared with me are:

A Picnic--this is a great activity! There are so many lovely parks around us.

Miniture Golf A tour of seasonal ice creameries

Music outside (concert series)

Please let me know if you'd like to see these things happen and we'll make it so!

Spring is Here!

- We're reaching out to the zoo staff to figure out the best way to handle some of our limited mobility issues. Rest assured that we'll have a plan in place as to how to take breaks & get around our beautiful city zoo! Don't let any hesitations stop you from joining us! Be sure to get any vacation photos you
- We'll be sharing
- pictures & stories of our travels for Sail The Seven Seas Day! Phyllis & Betty will be back serenading us this month. They're a great musical team!