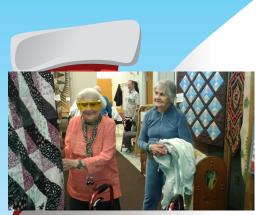

So many of you enjoy getting out in the sunshine as the days get warmer. We'll try to take advantage of the weather and plan more outings.

Some of the ideas folks have shared with me are:

A Picnic--this is a great activity! There are so many lovely parks around us.