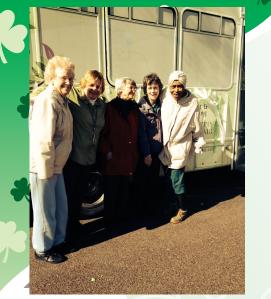

Be sure to join us in the Saint Patrick's Day parade in downtown Peoria! To the left is a shot from last year as we decorated the bus with streamers and balloons.

Mary said, "Why bother with going to New Orleans for Mardi Gras? We've got it right here!"

She's right! While we waited in line people were singing and dancing--we even had some mascot jump onto the bus to change into his outfit!

Once the parade starts rolling, we safely swim through a sea of revelers in the Bickford Bus!

You can march along or ride in the bus. There's always lots of candy to toss.