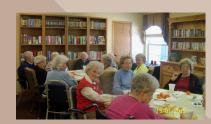

## February Birthdays

2nd Betty Mauer 3rd Jamie Grabowski 19th Mary Aringdale 20th Lynsey Carlson 22nd Lindsay Calhoun 22nd Eric Alberts 24th Krystal Blair 24th John Pettis 26th Judy Pilkington

We have about 18 ladies show up regularly for our Wednesday morning ladies' tea time.

We had several January birthdays:

Bert Wheeler, Mary Sharkey, Tai Grant, Jenny Graves, Louise Luft and Megan Doyle. Cookies and cream was the ice cream chosen. Almost all of our residents come out for our monthly birthday time.

Our birthday residents and staff sit at the "birthday table". We request that they sit with someone different than they eat their meals with. This way they become better acquainted with others. Karen Peters displays a hat that was made for "hat day" on January 15th. Some residents made their hats, some bought small ones, while others just put on one of their hats. It was a spontaneous hat day at Bickford.