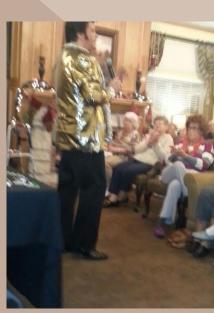

service.

We had a great turn out at our Elvis Concert in December. We all noticed his new flashy gold jacket. One of our residents even got up and danced with him. His wife also sang for us, with her beautiful voice.