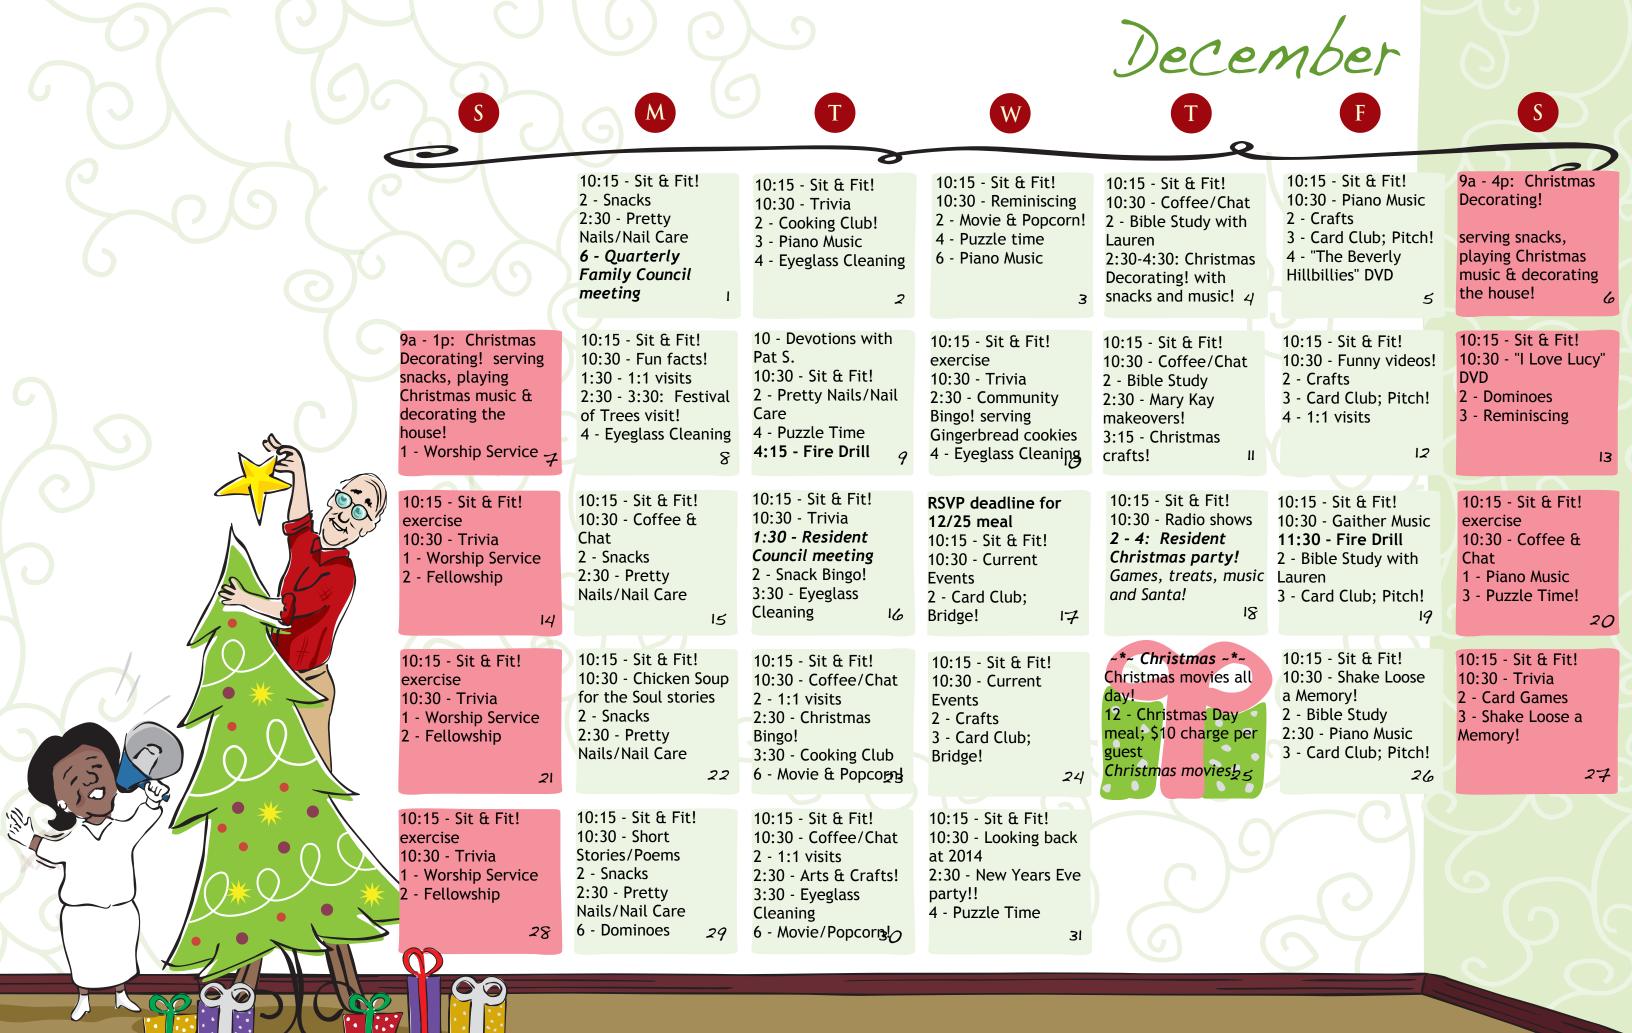

~\*~ Upcoming December Activities ~\*~

December 1 - Quarterly Family Council Meeting; 6 PM. These meetings are an opportunity for family members to discuss how care is being received.

Christmas Decorating is set! December 4th: 2:30p-4:30p ~ December 6th: 9a-4p December 7th: 9a-1p

Join us as we decorate the house for Christmas! We will serve snacks and play Christmas music!

December 18 - Our annual Resident Christmas party will be from 2-4 PM. Everyone is welcome!

As we head into Christmastime, often so much time is spent thinking about presents ... except spelled P\*R\*E\*S\*E\*N\*C\*E.