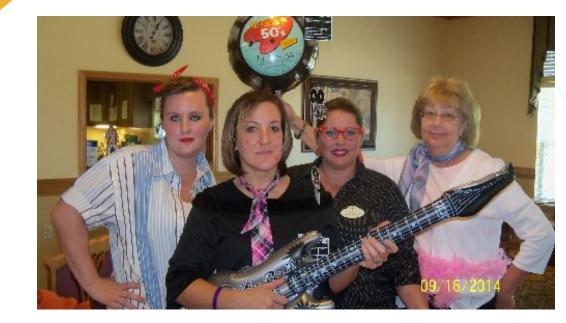

50's day with the staff Eldon, Francis enjoying it.

and David enjoying our Fall picnic.

Loretta Maas taking a ride in a wagon at our picnic. We all will surely miss Loretta! Loretta always talked about her golfing days. When she was able to, she enjoyed doing WII bowling with other residents. We'll miss her smiles.