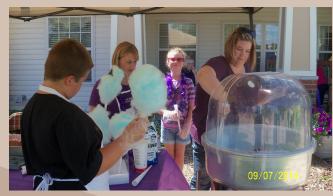

Lynsey Carlson, LEC 319-750-2021

Sunday, August 7, 2014 was the beginning of a new era at Bickford of Burlington. This was the first year of our Annual Alzheimer fundraiser. We had picture perfect weather, and excited volunteers to help out. Flyers were sent out to the pre-schools, grade schools, and newspaper advertising was done.

This is such a worthy cause and was headed up with the brainstorm idea by our own Jamie Grabowski, a CNA, whose mom has been living with Alzheimers. This idea was on her heart and she talked with our Director, Lynne Mynatt. Lynne was excited and said "let's do it!". The Alzheimer walk is October 11th and Alzheimer awareness month is November. If you have a family member or friend who has Alzheimers, it's "always" on your mind.