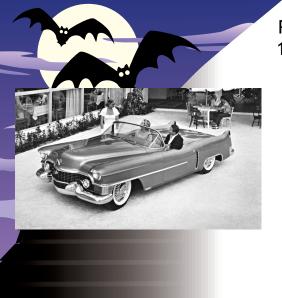

Red Hat Ladies Lunch is around the corner yet again! October 14th, at 11am. Bring your red hats, and enjoy a few hours out and about!

Remember those cars back in 1940's-1950's? Those cars today are called classics! Sunday, October 5th from 1pm-3pm we will be hosting a Cruise-In Car show, right here at Bickford! You will be able to enjoy 40's and 50's music, and enjoy a stroll outside to view and touch, these classic cars. We hope this brings back many good memories to share amongst your friends and family. Everyone is invited!

October 2014

Brrrrr.. It's nearing the end of the year! Grab something warm to drink sit down, and see what we have in store for this month!

We're starting this month off with a BANG! Don't miss our Classic Cruise-our Car show. We will invite our community, friends and family to view the classic cars from the past, and pesent.

9am Wellness Center 10am Current Events -N- Coffee 1:30pm LRC 3pm Fall Art Painting 6pm Movie and Popcorn 25

Cookies

9am Wellness Center 10am Cards of Choice 12pm Bears vs Panthers (FOX) 1pm-3pm Classic Cruise-In Car Show 6pm Bangles vs